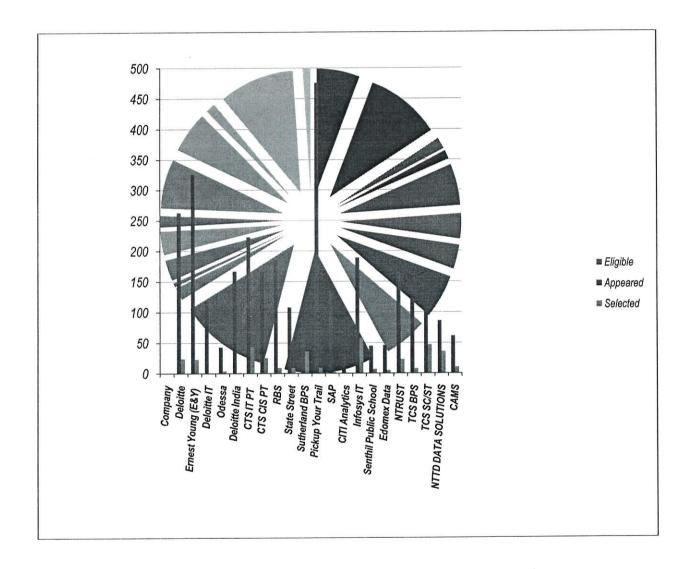

# Ethiraj College for Women Placement Cell 2018 - 2019

ON CAMPUS PLACEMENT CHART: No of Students Eligible, No of Students Appeared, No of Students Selected are shown in the bars and Name of the companies in the background Pie Chart.